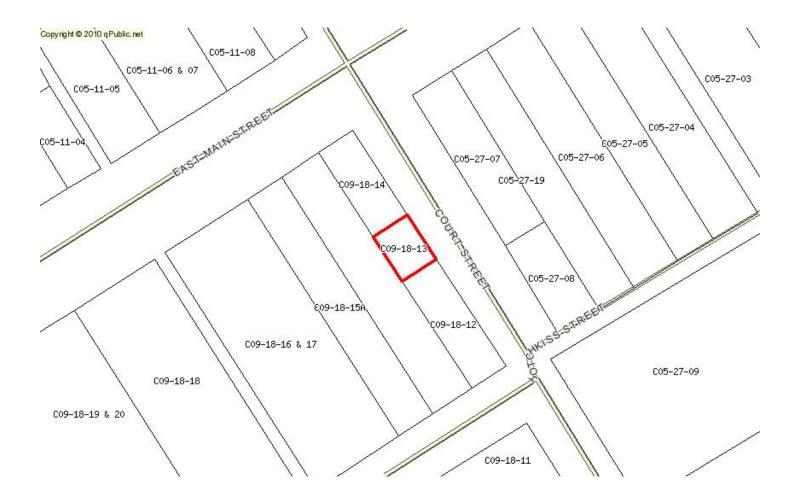

28. SITE PLAN (Complete if #26 was answered or if you are using sub-numbers):

29. MAP (Scan or attach copy of map showing exact location of resources): TAC-307 Ma

Map C09-18-13