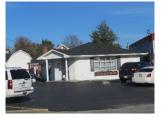

Current: Choose One

16. DIMENSIONS:

Height: A/ 1 story Acreage:

**26. PHOTO A** 

| <b>17.</b> | <b>ARCHITECTURAL</b> | FORM/SHAPE: A | / Square or rectangular |
|------------|----------------------|---------------|-------------------------|
|            |                      |               |                         |

### 25. (continued) COMMENTS/HISTORICAL INFORMATION:

This one-story building was built in 1974 and was previously occupied by the Colonial Flower Shop, the Taylor County Farm Bureau Insurance Agency, Federation and Claims, counseling offices and is currently occupied by Dr. Raymond Roberts Chiropractor Office. It has 2,556 SF.