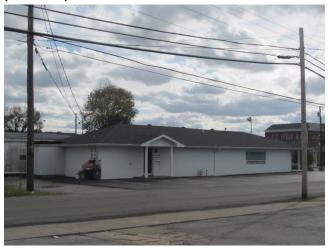

## 26. (continued) ADDITIONAL IMAGES:

**Caption:** TAC396\_03 The north (side) of the building with side entry on the north side of the building facing First Street.

**Caption:** TAC396\_04 The west (side) of the building with main entry on the corner of the building facing Lebanon Avenue.