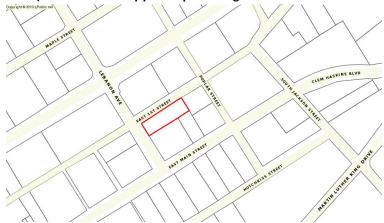

|                                                                    |  |  |  |
|     |                                                          |                                                                    |  |  |  |
|     |                                                          |                                                                    |  |  |  |
|     |                                                          |                                                                    |  |  |  |
|     |                                                          |                                                                    |  |  |  |

**COUNTY:** Taylor

**RESOURCE NUMBER:** TAC-396

### 29. MAP (Scan or attach copy of map showing exact location of resources):



### 25. (continued) COMMENTS/HISTORICAL INFORMATION:

This one-story building was built in 1974 and was previously occupied by the Colonial Flower Shop, the Taylor County Farm Bureau Insurance Agency, Federation and Claims, counseling offices and is currently occupied by Dr. Raymond Roberts Chiropractor Office. It has 2,556 SF.

**COUNTY:** Taylor

**RESOURCE NUMBER:** TAC-396

## 26. (continued) ADDITIONAL IMAGES:



**Caption:** TAC396\_03 The north (side) of the building with side entry on the north side of the building facing First Street.



**Caption:** TAC396\_04 The west (side) of the building with main entry on the corner of the building facing Lebanon Avenue.